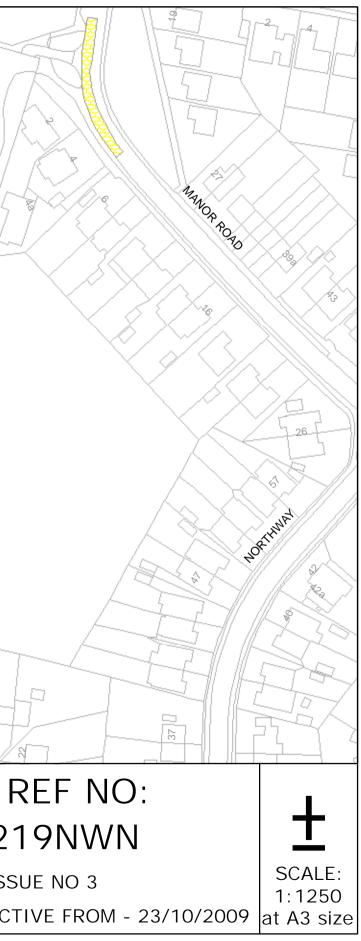

### **FIRST SCHEDULE**

TQ3220SWS (Issue no. 2) TQ3219NWN (Issue no 2)

#### SECOND SCHEDULE

TQ3220SWS (Issue no.3) TO3219NWN (Issue no.3)

THE Common Seal of THE WEST SUSSEX COUNTY COUNCIL was hereto affixed the TWENTY SELOND 2009

day of OCTOBER

Authorised Signatory

TRO/40/MM

WEST SUSSEX COUNTY COUNCIL